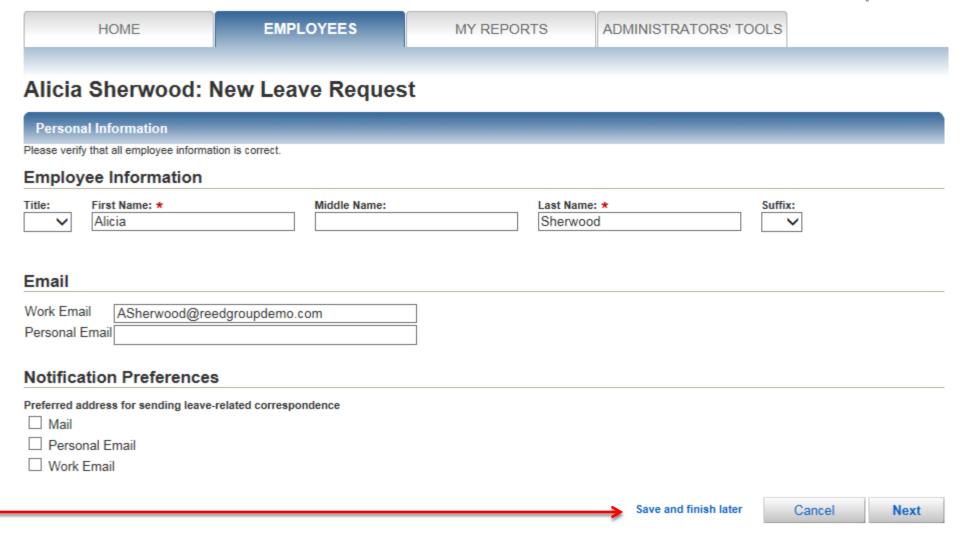

#### Create new leave request

**View Personal Information** 

Note: If anything appears incorrect either Navigator does not have correct information or employee requested an update with Reed Group. Please make sure Navigator is updated with employee information

Click Next
Or click Cancel to
disregard leave request
Or click Save and finish
later request