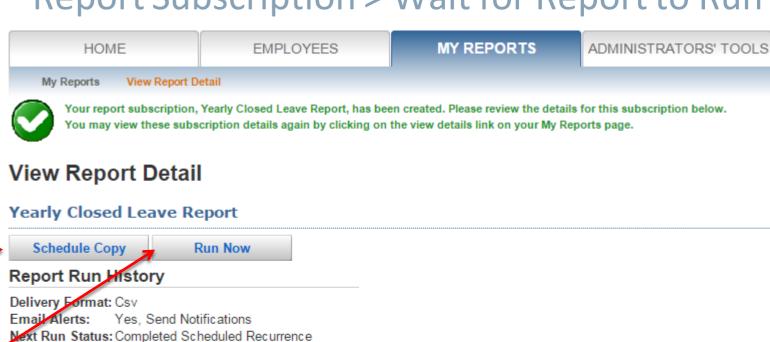

Your report will run at the next occurrence

Click **Schedule Copy** to run this report again with different parameters, deliver, or email options

Click **Run Now** to run this report again with the same parameters, deliver, or email options

You may continue to use LeavePro<sup>tm</sup> or other computer tasks while the report runs

Click **Deactivate** to remove this report completely