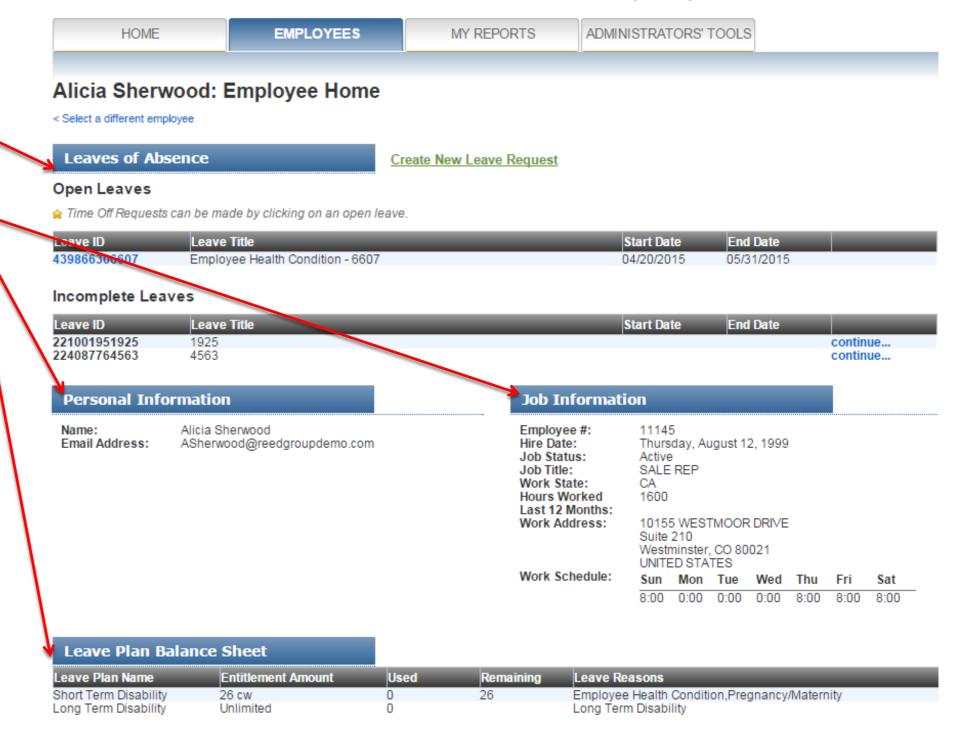

### View employee information

The Employee Home page provides:

- Leaves of Absence
  - Open Leaves
  - Incomplete Leaves
- Job Information
- Personal Information
- Leave Plan Balance Sheet