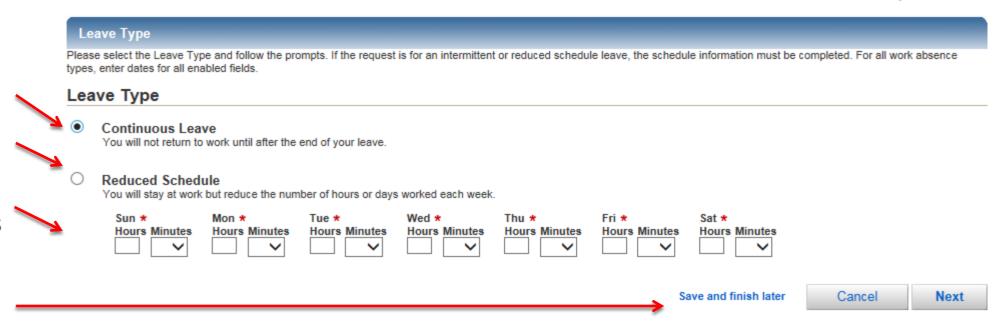

#### **Enter Leave Type**

- Continuous
- Reduced Schedule
- If Reduced Schedule, enter the number of hours by day

#### Click Next

Or click **Cancel** to disregard leave request

Or click **Save and finish later** request