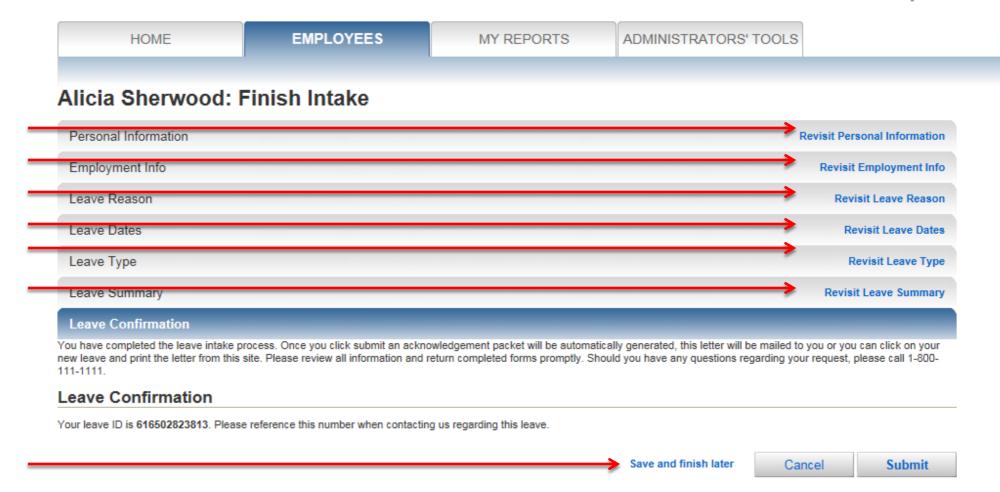

#### Create new leave request

#### Verify all entries

- Personal Information
- Employment Info
- Leave Reason
- Leave Dates
- Leave Type
- Leave Summary

#### Click Next

Or click **Cancel** to disregard leave request

Or click **Save and finish later** request

### Create new leave request

On the Employee Home page, you will see a confirmation that the leave has been requested.

ADMINISTRATORS' TOOLS **EMPLOYEES** MY REPORTS HOME

Your leave of absence has been successfully created. Your leave ID is 616502823813.