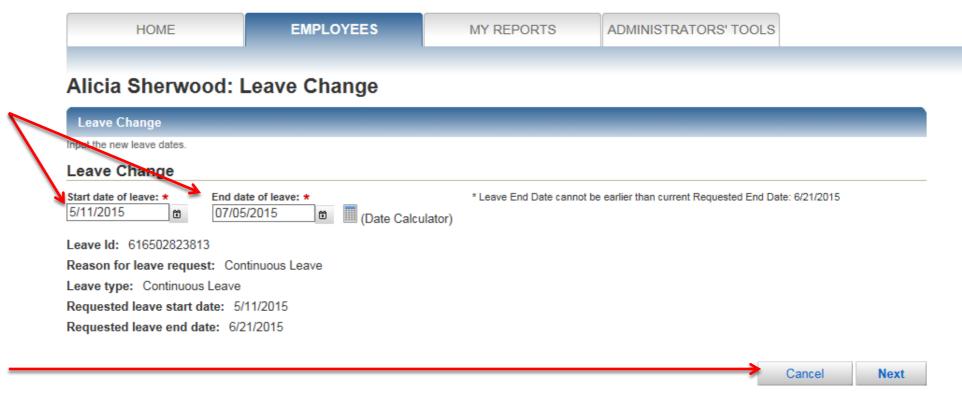

### Change dates of leave request

On the Leave Change page, enter the updated start dates and end dates

#### Click Next

Or click **Cancel** to disregard request for change of leave dates