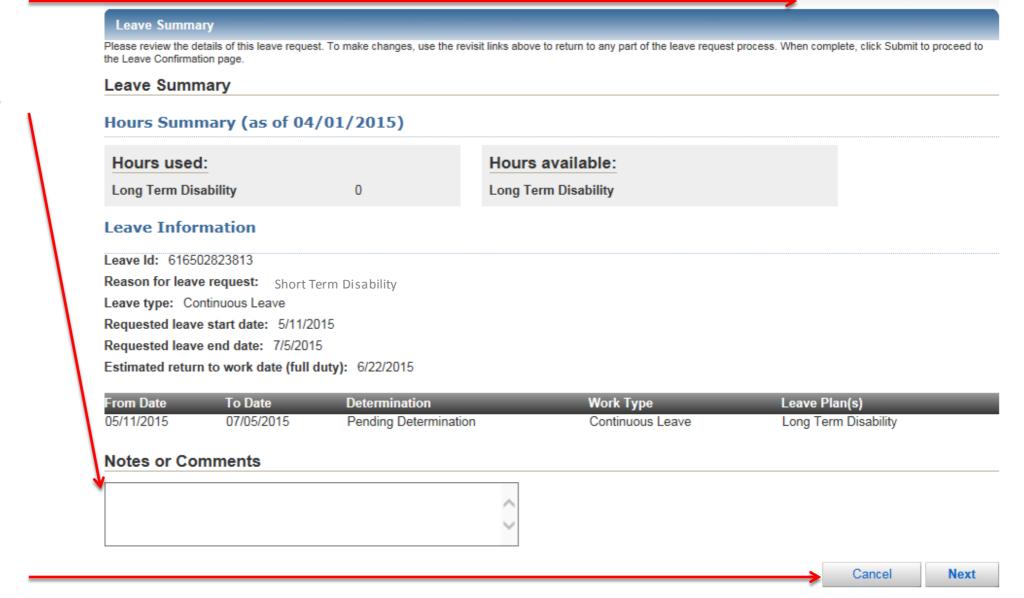

#### Verify all entries

- Personal Information
- Employment Info
- Leave Reason
- Leave Dates
- Leave Type
- Leave Summary

#### Click Next

Or click **Cancel** to disregard leave request

Or click **Save and finish later** request

### Change dates of leave request

On the Leave Summary page, verify the **leave change** is correct

Leave Change

Enter an optional **note or comment** 

#### Click Next

Or click **Cancel** to disregard request for change of leave dates

Revisit Leave Change