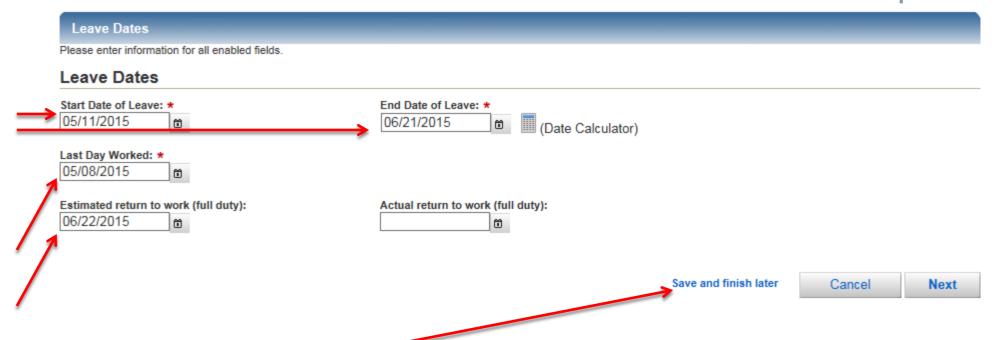

#### **Enter Leave Dates**

- Start Date
- End Date (use the Date Calculator to enter the number of weeks)
- Last Day Worked
- Estimated Return to Work (full duty)

#### Click Next

Or click **Cancel** to disregard leave request

Or click **Save and finish later** request