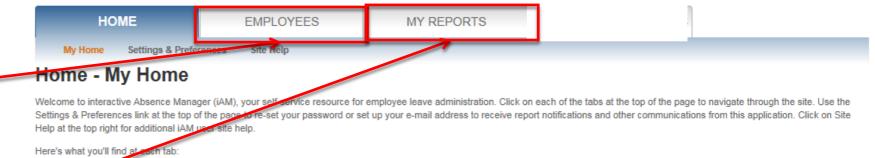

### **Employer Home Page**

- Click the Employees
   Tab for information
   about your
   employees
- Click the
   My Reports Tab to
   access reports

- Employees Search, view and edit employees' personal, job and leave information, as well create a new leave request and view an employee's leave history. Access leave summary information and view and print detailed leave chronology
- My Reports Create, access and customize leave reports. Save your customized settings and create scheduled recurring reports