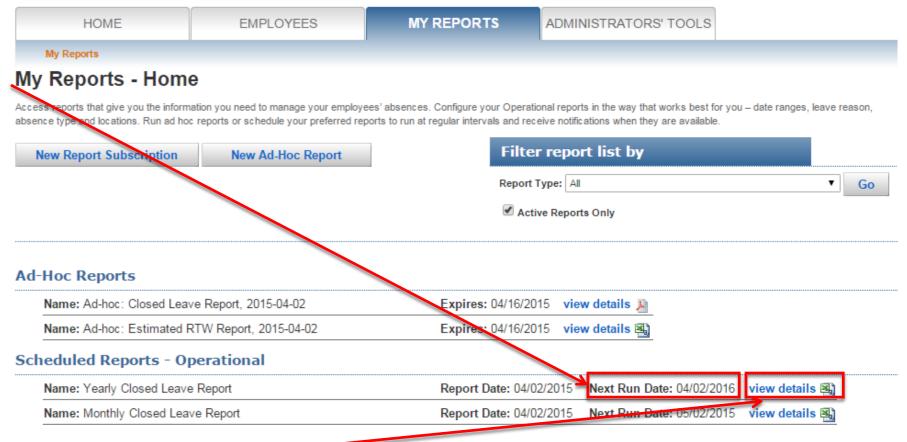

## Report Subscription > Wait for Report to Run

**Next Run Date** tells you the next time the report is scheduled to run

To view complete reports, click view details

42

Once a report runs, the report file will appear on the Report Detail screen.

Click the **report name** to open the report