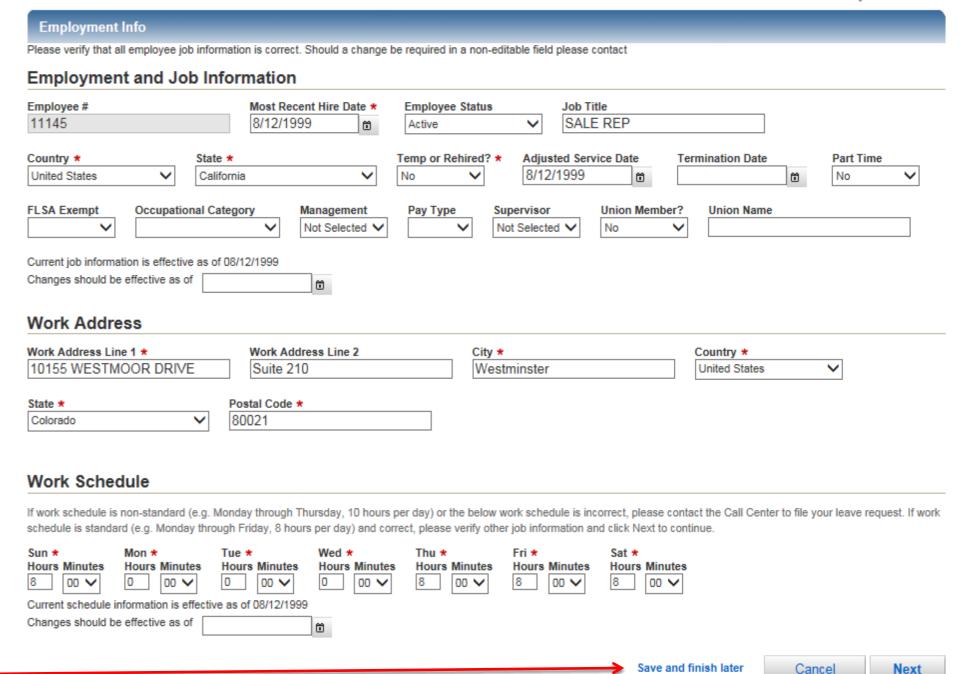

#### Create new leave request

View Employment and Job Information

Note: If anything appears incorrect either Navigator does not have correct information or employee requested an update with Reed Group. Please make sure Navigator is updated with employee information

You are also prompted for Health Care Provider information

Click Next
Or click Cancel to
disregard leave request
Or click Save and finish
later request