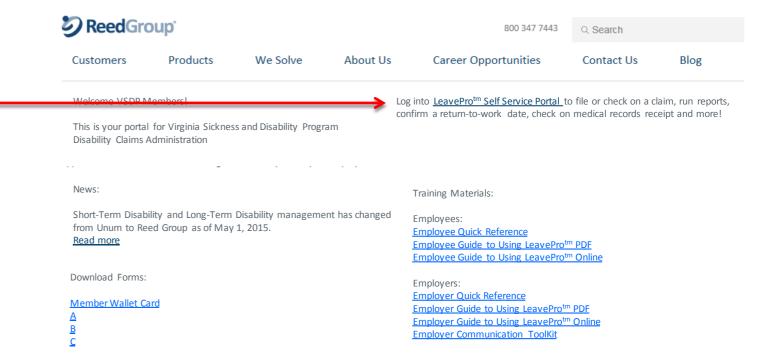

#### Register as a new user in LeavePro<sup>tm</sup>

Go to: www.reedgroup.com/vsdp-claims

Click LeavePro<sup>tm</sup> Self-Service Portal

You will be directed to the Leave $Pro^{TM}$  login page

**Click Register Here** 

### Log In to LeaveProtm

Go to: <a href="https://www.reedgroup.com/vsdp-claims">www.reedgroup.com/vsdp-claims</a>,

Click LeavePro<sup>™</sup> Self-Service Portal

You will be directed to the LeavePro<sup>tm</sup> login page