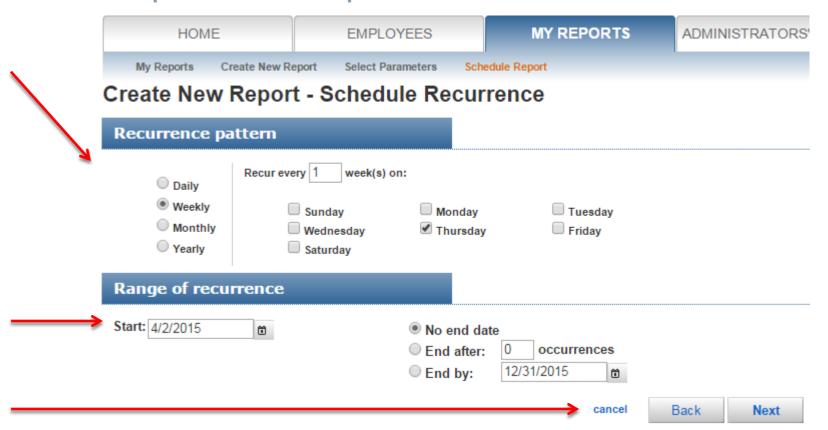

#### Select the recurrence pattern

- Daily, weekly, monthly or yearly
- Which days, weeks, day of month or month of year

Select the start and end dates of the recurrence

#### Click Next

Or click **Back** to select report

Or click **cancel** to disregard report request

#### Report Subscription > Schedule Recurrence