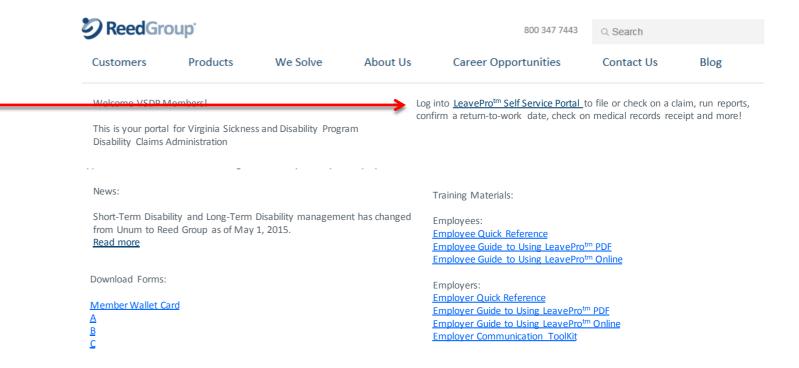

#### Register as a new user in LeavePro<sup>tm</sup>

Go to: www.reedgroup.com/vsdp-claims

Click LeavePro<sup>tm</sup> Self-Service Portal

You will be directed to the Leave $Pro^{TM}$  login page

**Click Register Here** 

### Log In to LeaveProtm

Go to: <a href="https://www.reedgroup.com/vsdp-claims">www.reedgroup.com/vsdp-claims</a>,

Click LeavePro<sup>™</sup> Self-Service Portal

You will be directed to the LeavePro<sup>tm</sup> login page