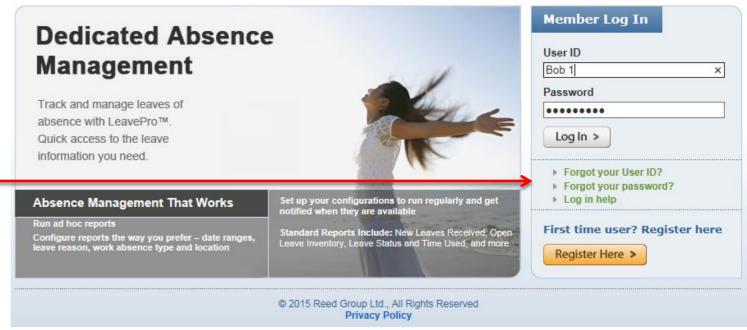

not use dictionary words, your name, e-mail address, or other personal information that can be easily obtained.

Do not use the same password for multiple online accounts.



© 2013 Reed Group Ltd., All Rights Reserved
Privacy Policy



### Log In to LeaveProtm

Go to: <a href="https://www.reedgroup.com/vsdp-claims">www.reedgroup.com/vsdp-claims</a>,

Click LeavePro<sup>™</sup> Self-Service Portal

You will be directed to the LeavePro<sup>tm</sup> login page

Enter your User ID and Password

Click Log In







#### Change your Password

Go to: www.reedgroup.com/vsdp-claims,

Click LeavePro Self-Service Portal

You will be directed to the LeavePro<sup>tm</sup> login

Enter your User ID and Password

Click Forgot your password?

Or Click Forget your User ID? for help with your User ID









page

### LeavePro<sup>TM</sup> for Employers > Check on Disability Claims

- In this lesson, you will learn how to:
  - Search for an employee
  - View employee information
  - View and print claim information
  - Create new leave request
  - Change dates of leave request
  - Cancel leave request



### **Employer Home Page**

- Click the Employees
   Tab for information
   about your
   employees
- Click the
   My Reports Tab to
   access reports



- Employees Search, view and edit employees' personal, job and leave information, as well create a new leave request and view an employee's leave history. Access leave summary information and view and print detailed leave chronology
- My Reports Create, access and customize leave reports. Save your customized settings and create scheduled