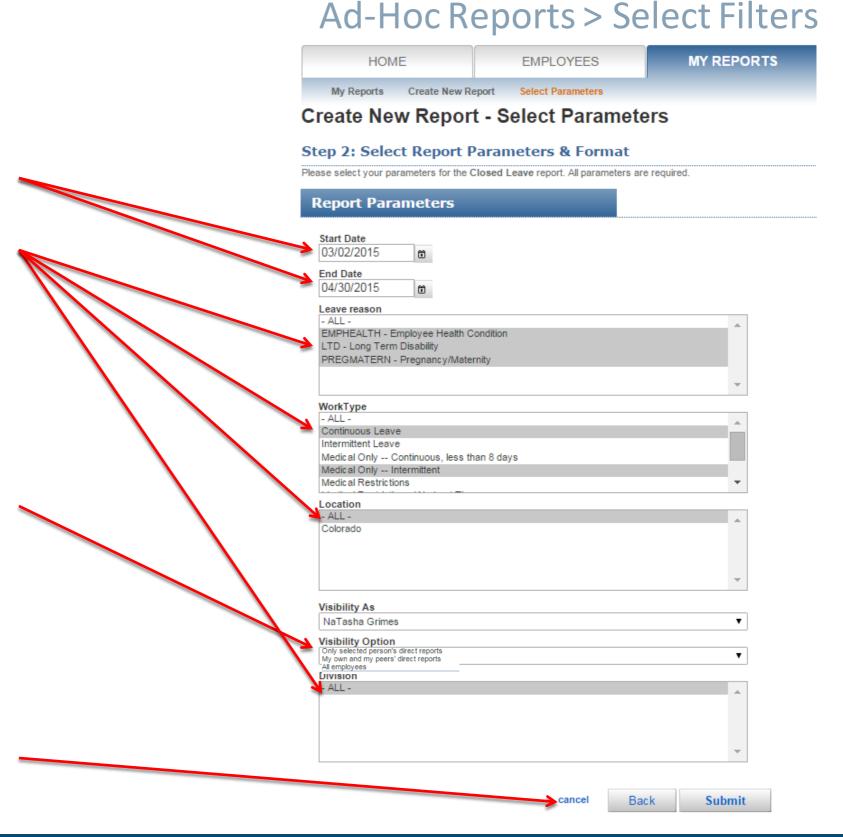

# Several parameters are available for **Ad-Hoc** reports

Select Start and End Date

You may use Shift+Click to select a range of choices or Ctrl+Click to select multiple choices

- Leave reason
- Work Type
- Location
- Division

Select Visibility As and Visibility Option

- Only selected person's direct reports
- My own and my peer's direct reports
- All employees

#### Click Submit

Or click **Back** to select report

Or click **cancel** to disregard report request