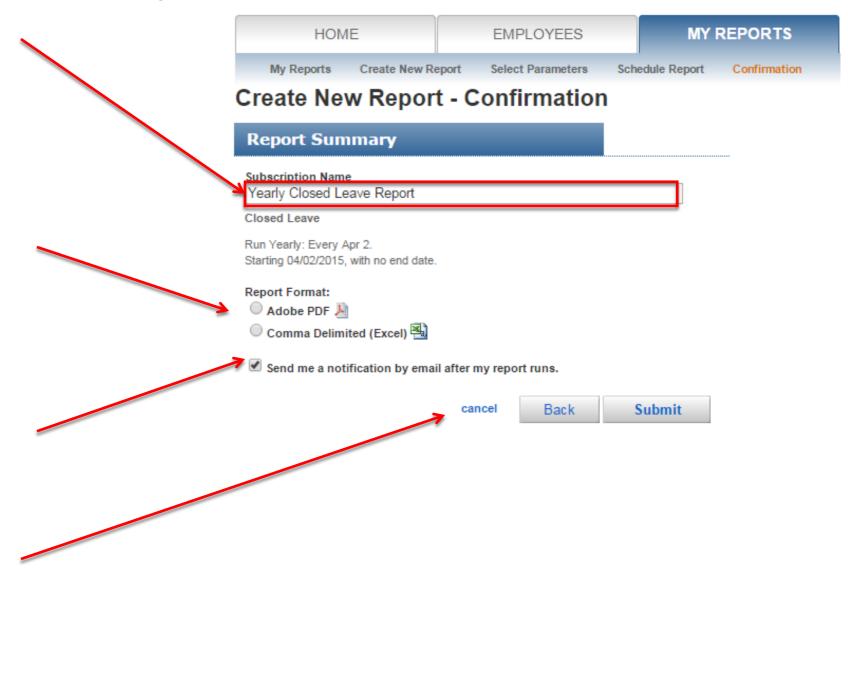

#### Report Subscription > Select Format & email notification

Type a name for the report

Click **circle** to select Report Format

Format choices for **Report Subscriptions** are PDF and Comma

Delimited (CSV; Excel)

Click the checkbox to be notified by email after the report completes

Click Submit

Or click **Back** to select report

Or click **cancel** to disregard report request

A confirmation of your report request displays here