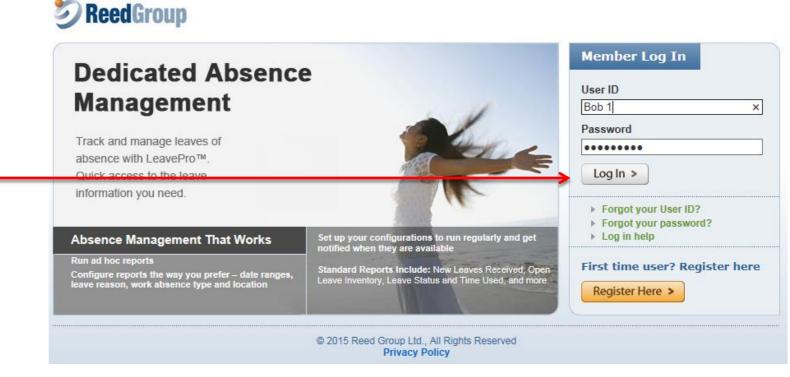

#### **New User Creation**

Enter The fields below to create your user account.

#### Secure password tips:

Use at least 8 characters, containing at least one number, one upper case letter, and one lower case letter

Do not use the same password you have used with us previously.

Do not use dictionary words, your name, e-mail address, or other personal information that can be easily obtained.

Do not use the same password for multiple online accounts.



© 2013 Reed Group Ltd., All Rights Reserved
Privacy Policy



### Log In to LeaveProtm

Go to: <a href="https://www.reedgroup.com/vsdp-claims">www.reedgroup.com/vsdp-claims</a>,

Click LeavePro<sup>™</sup> Self-Service Portal

You will be directed to the LeavePro<sup>tm</sup> login page

Enter your User ID and Password

Click Log In







#### Change your Password

Go to: www.reedgroup.com/vsdp-claims,

Click LeavePro Self-Service Portal

You will be directed to the LeavePro<sup>tm</sup> login

Enter your User ID and Password

Click Forgot your password?

Or Click Forget your User ID? for help with your User ID









page

### LeavePro<sup>TM</sup> for Employers > Check on Disability Claims

- In this lesson, you will learn how to:
  - Search for an employee
  - View employee information
  - View and print claim information
  - Create new leave request
  - Change dates of leave request
  - Cancel leave request



### **Employer Home Page**

- Click the Employees
   Tab for information
   about your
   employees
- Click the
   My Reports Tab to
   access reports



- Employees Search, view and edit employees' personal