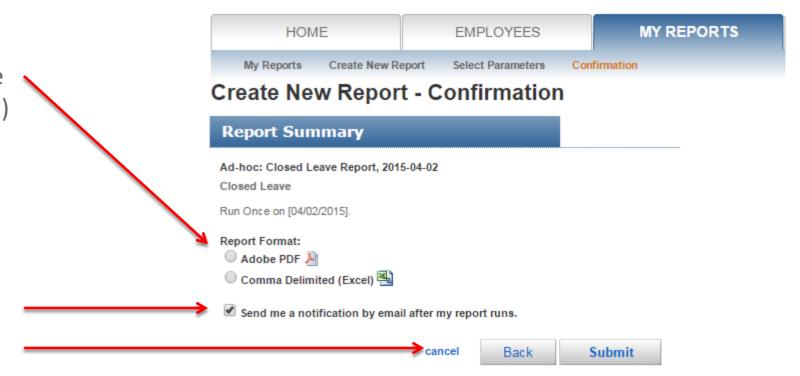

### Ad-Hoc Reports > Select Format & email notification

Click **circle** to select Report Format

Format choices for **Ad-Hoc** reports are PDF and Comma Delimited (CSV; Excel)

Click the checkbox to be notified by email after the report completes

Click **Submit** 

Or click **Back** to select parameters

Or click **cancel** to disregard Ad-Hoc report request

34