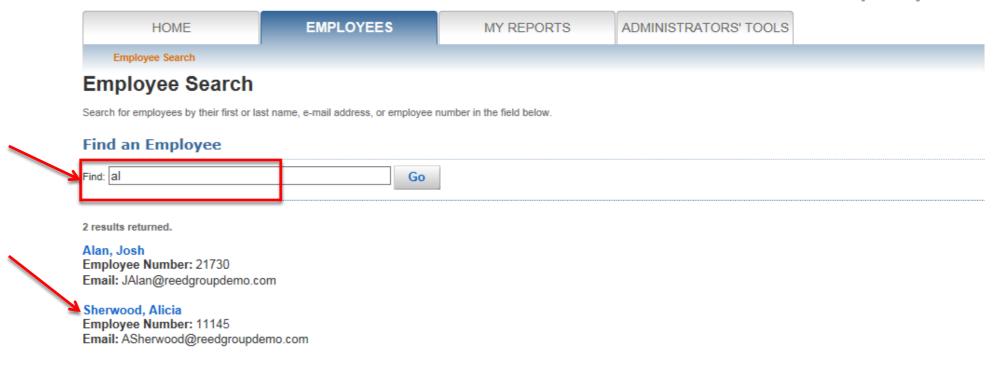

### Search for an employee

Type any part of an employee's name

Click Go

Click the **employee** you are searching for