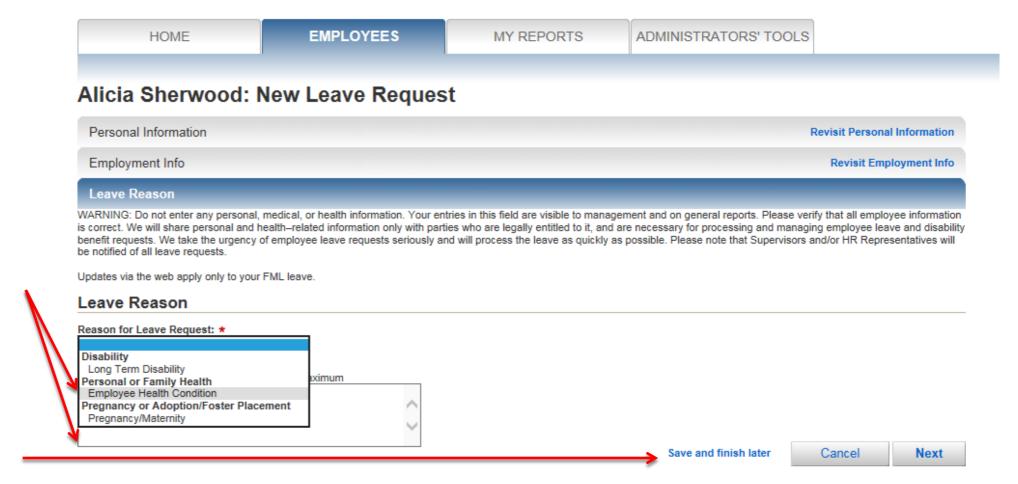

#### Create new leave request

Select a **Leave Reason** and optional **brief description** 

Note: Short-Term
Disability is either
"Employee Health
Condition: or
Pregnancy/Maternaty"

Do not request Long-Term Disability

Click Next
Or click Cancel to
disregard leave request
Or click Save and finish
later request