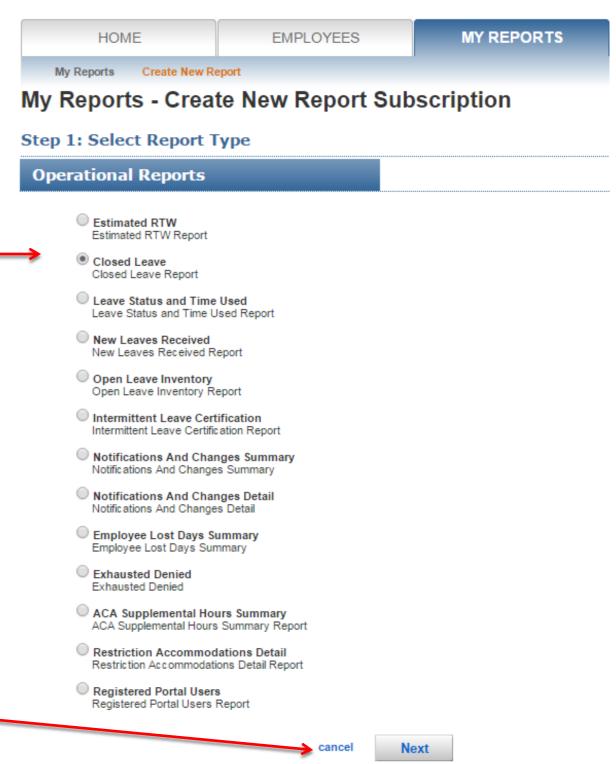

If the report list is long, you may filter for certain report types

An **Ad-Hoc** report runs only when you request it to run, e.g. on demand

Click the **circle** next to the report you'd like to run

Click Next

Or click **cancel** to select **Parameters** 