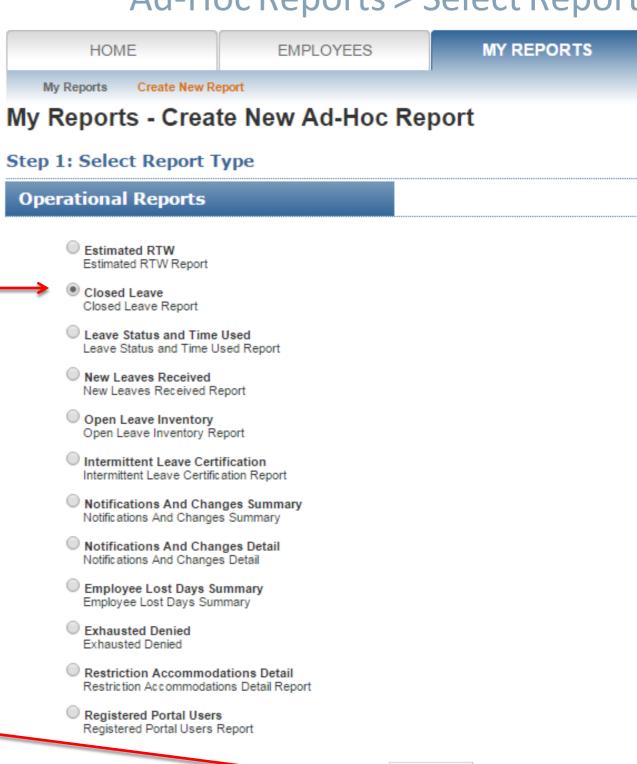

If the report list is long, you may filter for certain report types

An **Ad-Hoc** report runs only when you request it to run, e.g. on demand

Click the **circle** next to the report you'd like to run

Click Next

Or click **cancel** to select **Parameters** 