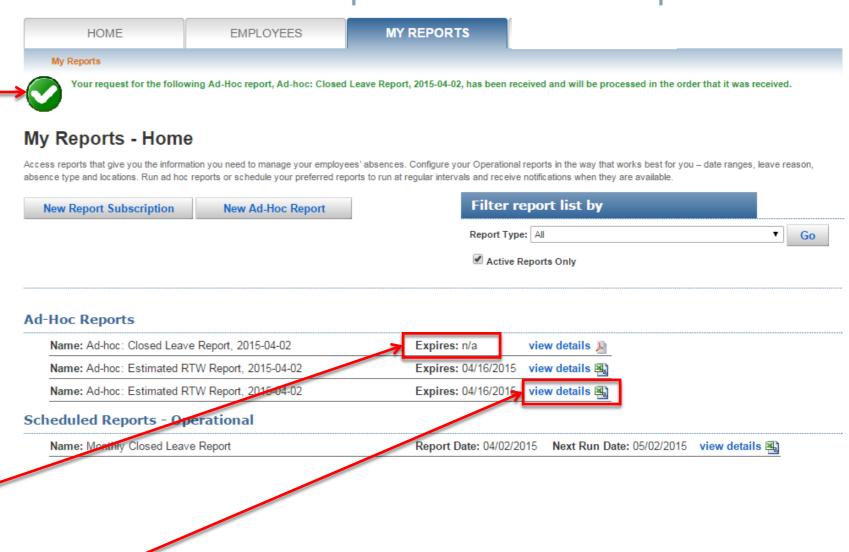

### Ad-Hoc Reports > Wait for Report to Run

A confirmation of your report request displays here

You may continue to use LeavePro<sup>tm</sup> or other computer tasks while the report runs

You will receive an email when report completes if you requested it

You can see that a report is still running if the Expire Date is "n/a"

To view complete reports, click view details.

#### Ad-Hoc Reports > View Report

When viewing details of a report, you see the parameters, delivery format, and email options that were selected.

Click **Schedule Copy** to run this report again with *different* parameters, delivery, or email options

Click **Run Now** to run this report again with the *same* parameters, delivery, or email options

Click the **report name** to open the report

Click **Deactivate** to remove this report completely