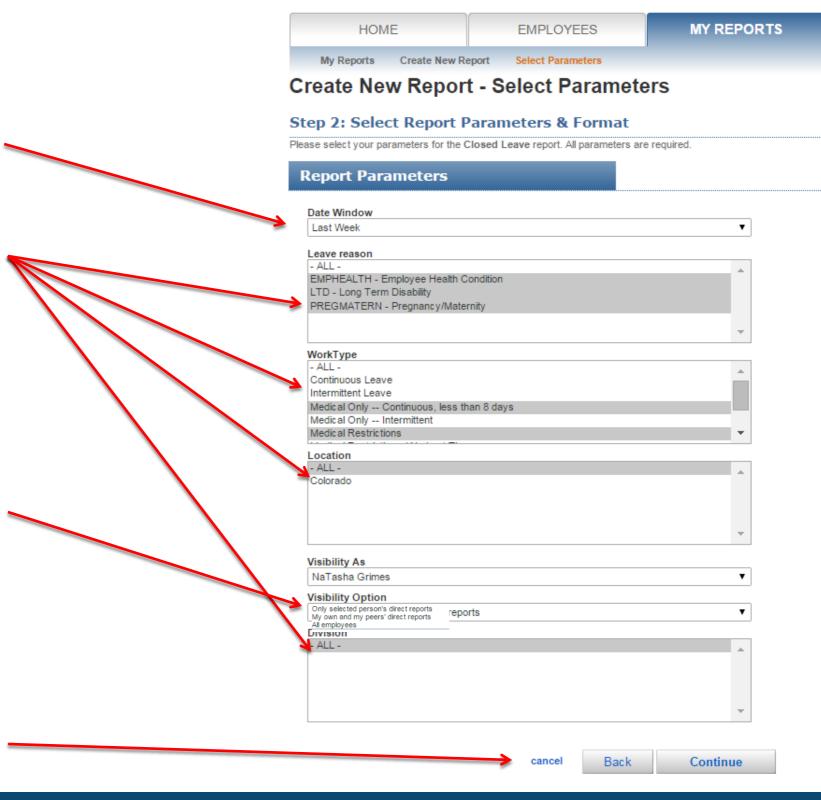

# Several parameters are available for **Ad-Hoc** reports

Select Start and End Date

You may use Shift+Click to select a range of choices or Ctrl+Click to select multiple choices

- Leave reason
- Work Type
- Location
- Division

Select Visibility As and Visibility Option

- Only selected person's direct reports
- My own and my peer's direct reports
- All employees

#### Click Submit

Or click **Back** to select report

Or click **cancel** to disregard report request