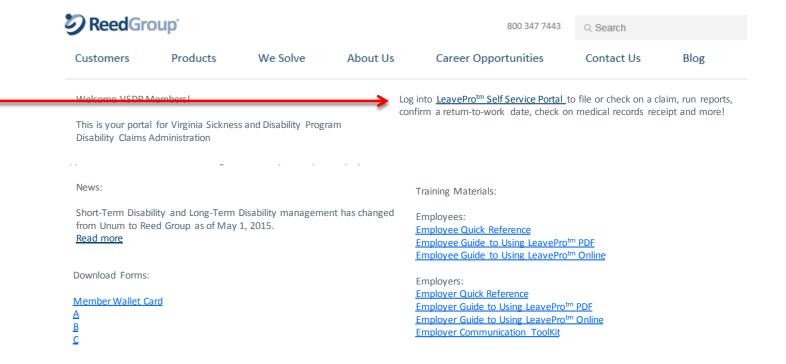

#### Register as a new user in LeavePro<sup>tm</sup>

Go to: www.reedgroup.com/vsdp-claims

Click LeavePro<sup>tm</sup> Self-Service Portal

You will be directed to the Leave $Pro^{TM}$  login page

**Click Register Here** 

### Log In to LeaveProtm

Go to: <a href="https://www.reedgroup.com/vsdp-claims">www.reedgroup.com/vsdp-claims</a>,

Click LeavePro<sup>™</sup> Self-Service Portal

You will be directed to the LeavePro<sup>tm</sup> login page