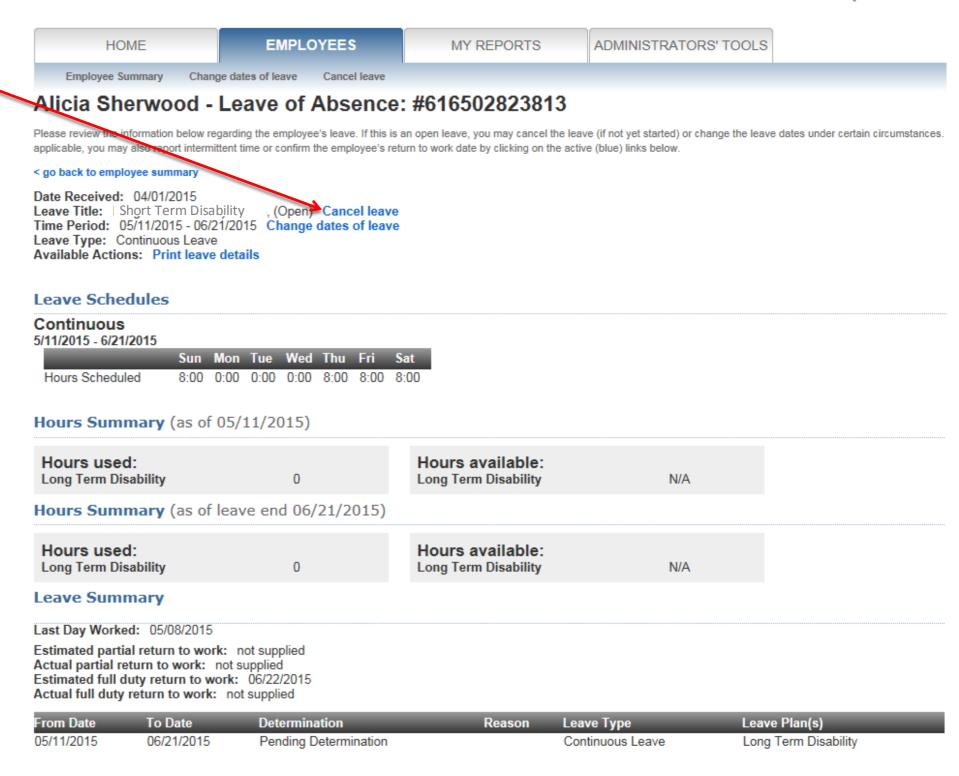

### Change dates of leave request

On the Leave of Absence page, click Change dates of leave

#### Leave Schedules

Leave Type: Continuous Leave Available Actions: Print leave details

#### Continuous 5/11/2015 - 6/21/2015

|                 | Sun  | Mon  | Tue  | Wed  | Thu  | Fri  | Sat  |
|-----------------|------|------|------|------|------|------|------|
| Hours Scheduled | 8:00 | 0:00 | 0:00 | 0:00 | 8:00 | 8:00 | 8:00 |

#### Hours Summary (as of 05/11/2015)

Hours used:
Long Term Disability

O Hours available:
Long Term Disability

N/A

#### Hours Summary (as of leave end 06/21/2015)

Hours used:
Long Term Disability

O Hours available:
Long Term Disability

N/A

#### Leave Summary

Last Day Worked: 05/08/2015

Estimated partial return to work: not supplied Actual partial return to work: not supplied Estimated full duty return to work: 06/22/2015 Actual full duty return to work: not supplied

| From Date  | To Date    | Determination         | Reason | Leave Type       | Leave Plan(s)        |
|------------|------------|-----------------------|--------|------------------|----------------------|
| 05/11/2015 | 08/21/2015 | Pending Determination |        | Continuous Leave | Long Term Disability |

#### **Forms and Notifications**

There are currently no forms or notifications available for you to download online or you do not have permission to view this information. If you feel there are notifications or forms that should be here please contact your leave manager.

#### Cancel leave request

On the Leave of Absence page, click Cancel leave