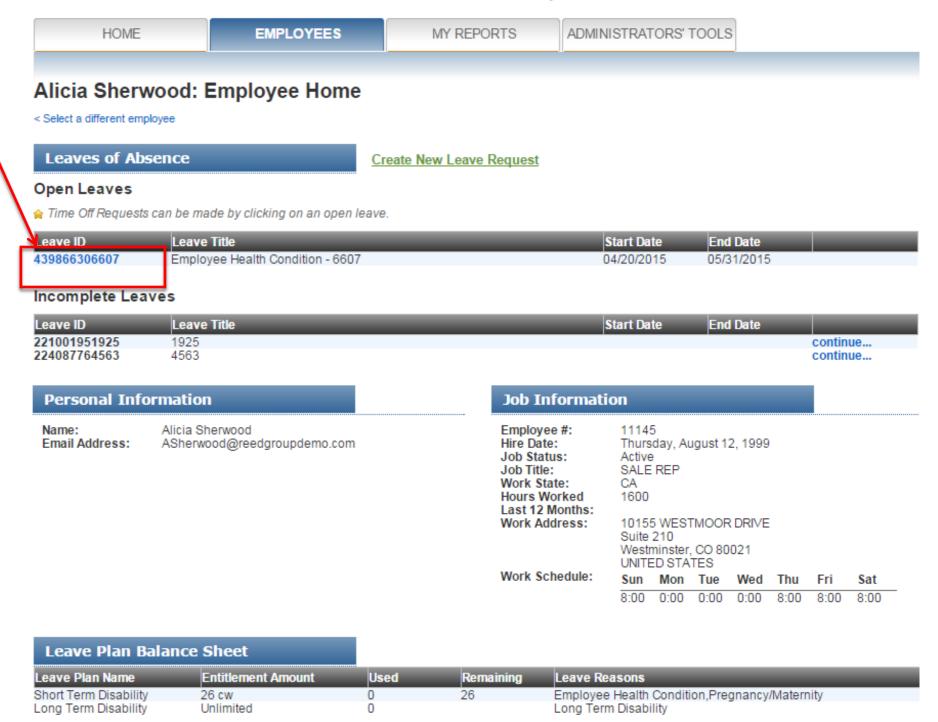

### View and print claim information

Click the **Leave ID** you would like to view