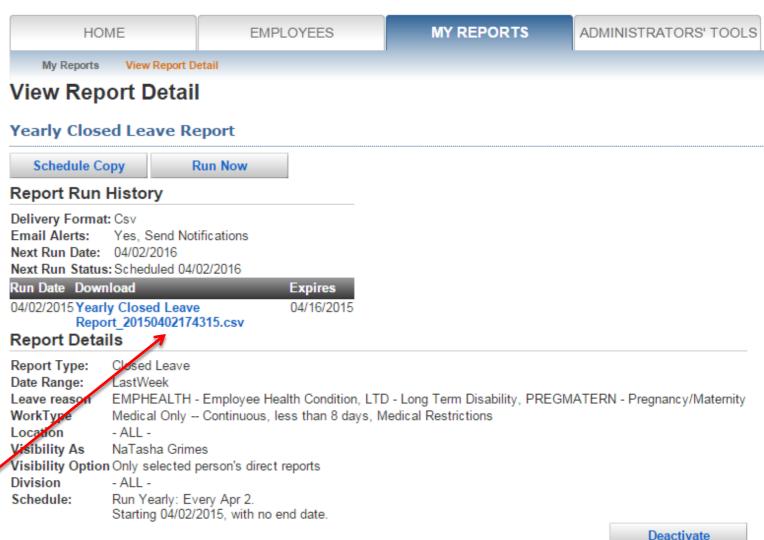

## Report Subscription > Wait for Report to Run

Report Type: Closed Leave Date Range: LastWeek

Report Details

Leave reason EMPHEALTH - Employee Health Condition, LTD - Long Term Disability, PREGMATERN - Pregnancy/Maternity

WorkType Medical Only -- Continuous, less than 8 days, Medical Restrictions

Location - ALL -Visibility As NaTasha Grimes

Visibility Option Only selected person's direct reports

Division - ALL -

Schedule: Run Yearly: Every Apr 2.

Starting 04/02/2015, with no end date.

Deactivate