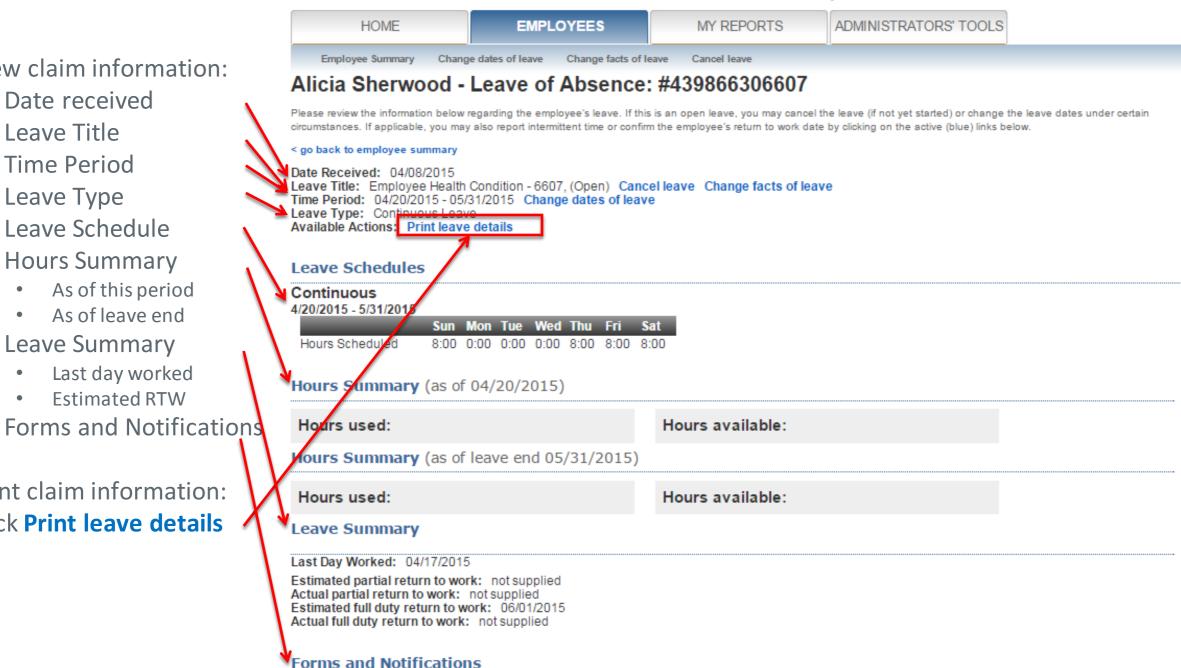

### View and print claim information

Click the **Leave ID** you would like to view

View claim information:

Date received

Leave Title

Time Period

Leave Type

Leave Schedule

**Hours Summary** 

Leave Summary

Print claim information:

**Click Print leave details** 

As of this period

As of leave end

Last day worked

**Estimated RTW** 

### View and print claim information

Print Leave Detail Report: 439866306607

#### Leave Information:

Leave Reason: Employee Health Condition
Leave Title: Employee Health Condition - 8807
Leave Type: Continuous Leave
Leave Schedule:
Continuous
4/20/2015 - 5/31/2015

| Sun | Mon | Tue | Wed | Thu | Fri | Sat |
Hours Scheduled | 8:00 | 0:00 | 0:00 | 8:00 | 8:00 | 8:00 |
Leave Plan(s):
Status: Open

Date Submitted: 04/08/2015
Initial Requested Start Date: 04/20/2015
Initial Requested End Date: 05/31/2015

#### Leave Plan Details:

Estimated RTW Date: 06/01/2015

| Job F | Job Protected |     | Leave Plan | n Time | Used | Time Remaining |  |
|-------|---------------|-----|------------|--------|------|----------------|--|
|       |               |     |            |        |      |                |  |
| From  | То            | Det | ermination | Leave  | Type | Leave Plan     |  |

#### Leave Chronology:

| Date/Time              | Event                                                |
|------------------------|------------------------------------------------------|
| 04/08/2015 6:55 AM MDT | Self Service Intake completed, Assigned case manager |

#### Leave Summary

Last Day Worked: 05/08/2015

Estimated partial return to work: not supplied Actual partial return to work: not supplied Estimated full duty return to work: 06/22/2015 Actual full duty return to work: not supplied

#### **Forms and Notifications**

There are currently no forms or notifications available for you to download online or you do not have permission to view this information. If you feel there are notifications or forms that should be here please contact your leave manager.