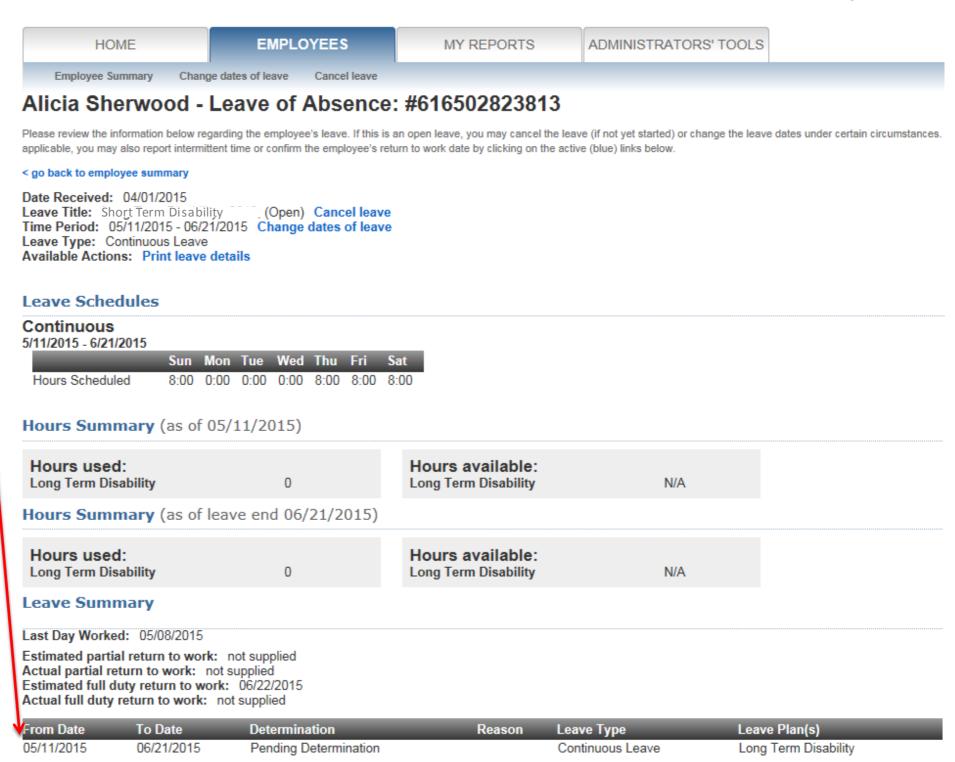

### Change dates of leave request

On the Leave of Absence page, click Change dates of leave

#### Leave Schedules

Leave Type: Continuous Leave Available Actions: Print leave details

#### Continuous 5/11/2015 - 6/21/2015

|                 | Sun  | Mon  | Tue  | Wed  | Thu  | Fri  | Sat  |
|-----------------|------|------|------|------|------|------|------|
| Hours Scheduled | 8:00 | 0:00 | 0:00 | 0:00 | 8:00 | 8:00 | 8:00 |

#### Hours Summary (as of 05/11/2015)

Hours used:
Long Term Disability

O Hours available:
Long Term Disability

N/A

#### Hours Summary (as of leave end 06/21/2015)

Hours used:
Long Term Disability

O Hours available:
Long Term Disability

N/A

#### Leave Summary

Last Day Worked: 05/08/2015

Estimated partial return to work: not supplied Actual partial return to work: not supplied Estimated full duty return to work: 06/22/2015 Actual full duty return to work: not supplied

| From Date  | To Date    | Determination         | Reason | Leave Type       | Leave Plan(s)        |
|------------|------------|-----------------------|--------|------------------|----------------------|
| 05/11/2015 | 08/21/2015 | Pending Determination |        | Continuous Leave | Long Term Disability |