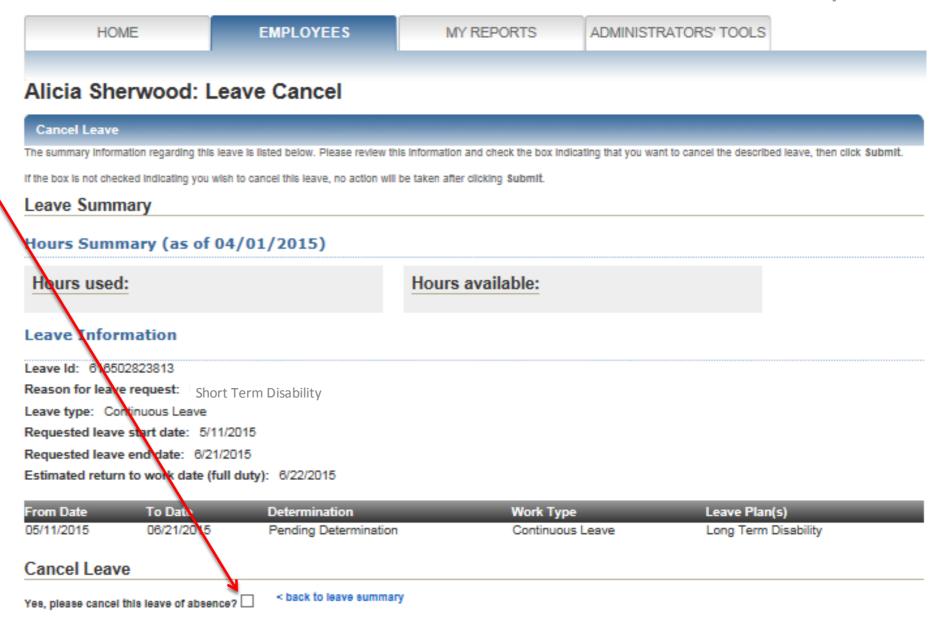

#### Cancel leave request

On the Leave of Absence page, click Cancel leave

#### Cancel leave request

On the Cancel Leave page, click the

Cancel Leave checkbox

to confirm request to cancel

#### Click **Submit**

Or click **Cancel** to disregard request for change of leave dates

Submit