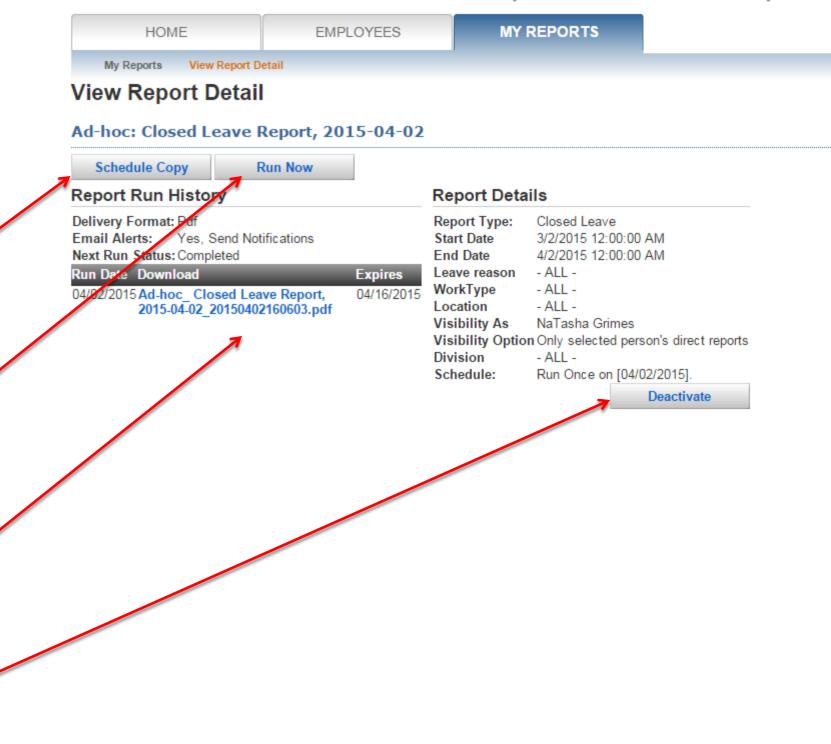

#### Ad-Hoc Reports > View Report

When viewing details of a report, you see the parameters, delivery format, and email options that were selected.

Click **Schedule Copy** to run this report again with *different* parameters, delivery, or email options

Click **Run Now** to run this report again with the *same* parameters, delivery, or email options

Click the **report name** to open the report

Click **Deactivate** to remove this report completely