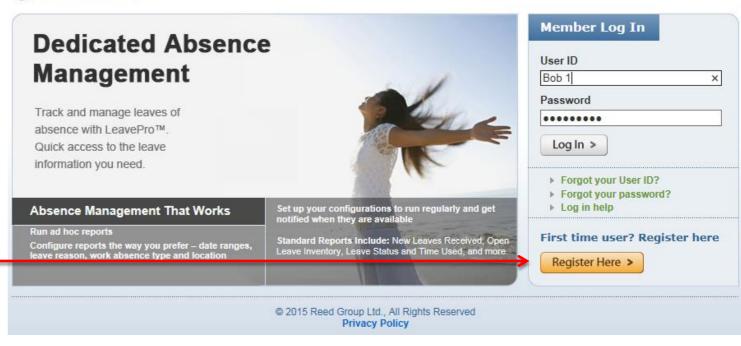

#### Register as a new user in LeavePro<sup>tm</sup>

Go to: www.reedgroup.com/vsdp-claims

Click LeavePro<sup>tm</sup> Self-Service Portal

You will be directed to the Leave $Pro^{TM}$  login page

**Click Register Here** 

### Log In to LeaveProtm

Go to: <a href="https://www.reedgroup.com/vsdp-claims">www.reedgroup.com/vsdp-claims</a>,

Click LeavePro<sup>™</sup> Self-Service Portal

You will be directed to the LeavePro<sup>tm</sup> login page

Enter your User ID and Password

Click Log In