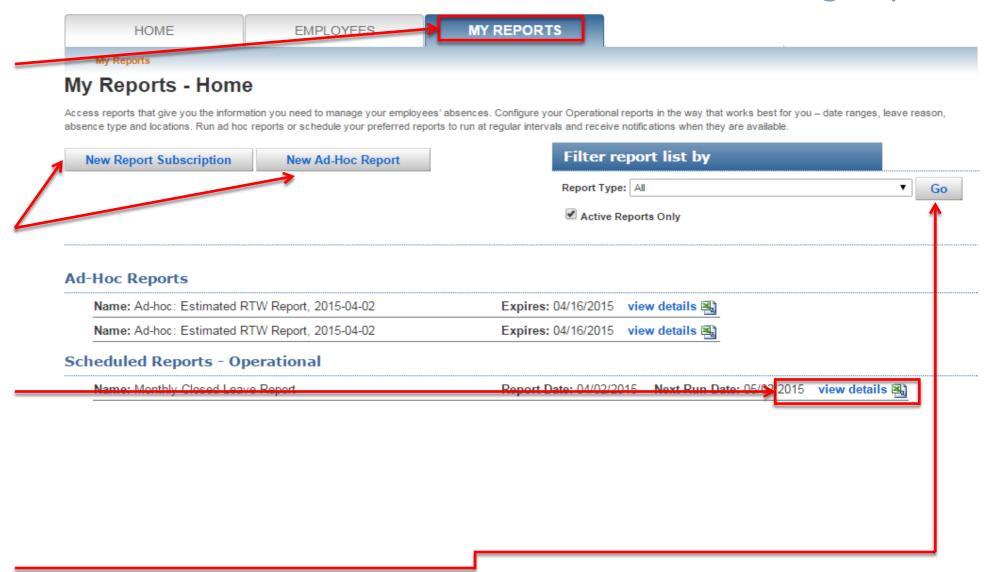

#### **Accessing Reports**

To create, run and view reports click the

My Reports tab

You can create new report **Subscription** or new **Ad-Hoc** reports

Reports that have already been run are listed. Click **view details** to view the report

If the report list is long, you may filter for certain report types

An **Ad-Hoc** report runs only when you request it to run, e.g. on demand

Click the **circle** next to the report you'd like to run

Click Next

You can see that a report is still running if the Expire Date is "n/a"

To view complete reports, click view details.