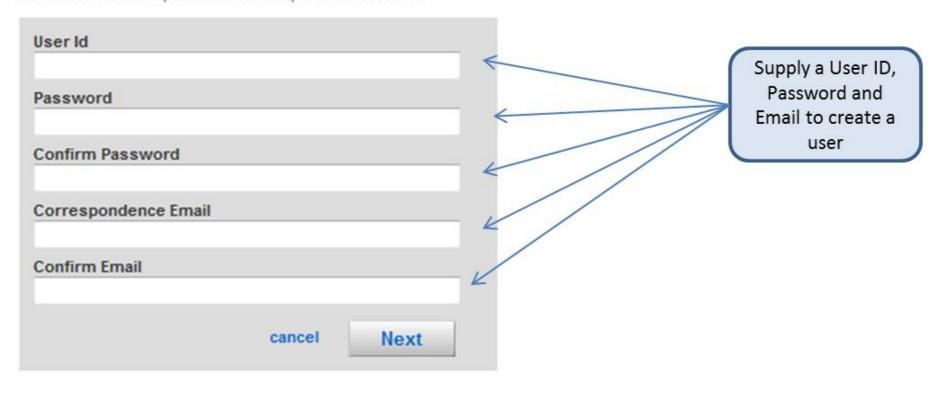

#### **New User Creation**

Enter The fields below to create your user account.

#### Secure password tips:

Use at least 8 characters, containing at least one number, one upper case letter, and one lower case letter

Do not use the same password you have used with us previously.

Do not use dictionary words, your name, e-mail address, or other personal information that can be easily obtained.

Do not use the same password for multiple online accounts.

© 2013 Reed Group Ltd., All Rights Reserved
Privacy Policy