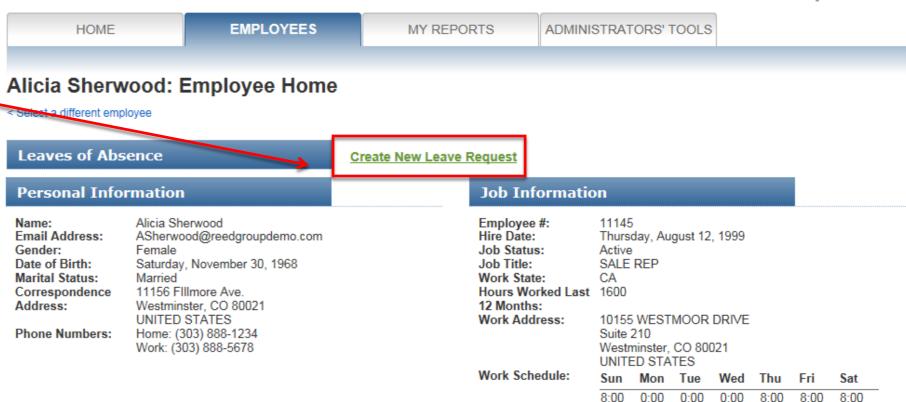

### Create new leave request

On the Employee Home page, you will see a confirmation that the leave has been requested.

ADMINISTRATORS' TOOLS **EMPLOYEES** MY REPORTS HOME

Your leave of absence has been successfully created. Your leave ID is 616502823813.

#### Alicia Sherwood: Employee Home

< Select a different employee

Leaves of Absence

Create New Leave Request

#### Open Leaves

Time Off Requests can be made by clicking on an open leave.

| Leave ID     | Leave Title           | Start Date | End Date   |  |
|--------------|-----------------------|------------|------------|--|
| 616502823813 | Short Term Disability | 05/11/2015 | 06/21/2015 |  |

#### **Personal Information**

Name: Alicia Sherwood

**Email Address:** ASherwood@reedgroupdemo.com

Gender: Female

Date of Birth: Saturday, November 30, 1968

Marital Status: Married

Phone Numbers:

Correspondence 11156 FIllmore Ave. Address: Westminster, CO 80021

#### **Job Information**

11145 Employee #: Hire Date: Thursday, August 12, 1999

Job Status: Active Job Title: SALE REP Work State: CA Hours Worked Last 1600

12 Months:

Work Schedule:

Work Address: 10155 WESTMOOR DRIVE

#### Leave Plan Balance Sheet

| Leave Plan Name       | Entitlement Amount | Used | Remaining | Leave Reasons                                  |
|-----------------------|--------------------|------|-----------|------------------------------------------------|
| Short Term Disability | 26 cw              | 0    | 26        | Employee Health Condition, Pregnancy/Maternity |
| Long Term Disability  | Unlimited          | 0    |           | Long Term Disability                           |